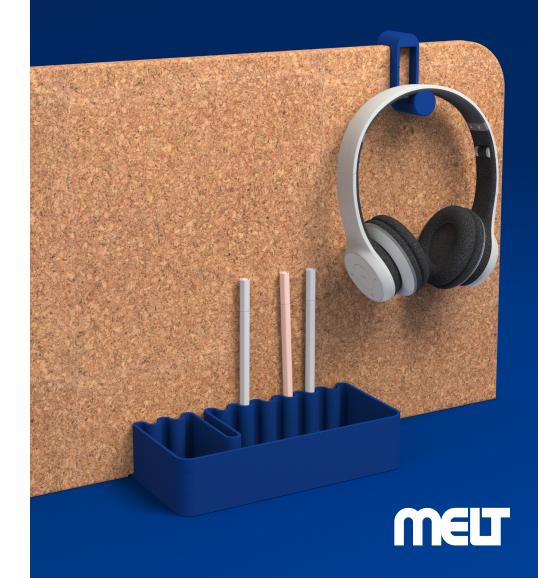

## A RESPONSIBLE DESKTOP COMPANION TO SUPPORT YOUR DAILY WORK HABITS.

Utilizing 3D printing technology, Slice boasts a desktop tray and panel hook bioderived from corn starch and recycled food packaging waste, all while supporting a cork privacy panel. Mix and match an array of finishes for a unique combination. Slice is perfect for any focus-work setting, whether assigned or free-address.