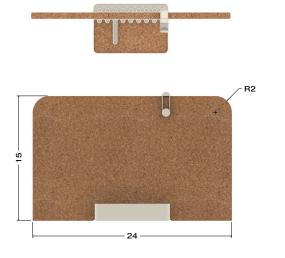

## DIMENSIONS

screen: 24"W x 15"H x .75" thick

tray:  $9\text{"W} \times 6\text{"D} \times 2\text{"H}$ 

hook: .5"W x 2.65"D x 3"H

## **MATERIALS**

screen & tray inlay: cork

tray & hook: bio-based plastic (plant derived)