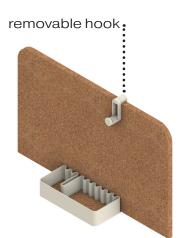

## DIMENSIONS

screen: 24"W x 15"H x .75" thick

tray:  $9\text{"W} \times 6\text{"D} \times 2\text{"H}$ 

hook: .5"W x 2.65"D x 3"H

## **MATERIALS**

screen & tray inlay: cork

tray & hook: bio-based plastic (plant derived)

## A RESPONSIBLE DESKTOP COMPANION TO SUPPORT YOUR DAILY WORK HABITS.

Utilizing 3D printing technology, Slice boasts a desktop tray and panel hook bioderived from corn starch and recycled food packaging waste, all while supporting a cork privacy panel. Mix and match an array of finishes for a unique combination. Slice is perfect for any focus-work setting, whether assigned or free-address.