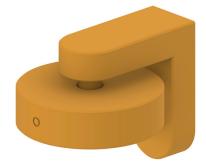

## CREATURE WALL MOUNT

## **DIRECT YOUR FOCUS.**

The Creature task lamp is equipped with a battery powered LED light for a convenient cord-free way to light your environment. The magnetic ball swivel design allows for 360° rotation to direct the light where you need it. The panel mount can be attached to any stable vertical surface wood screws can penetrate.