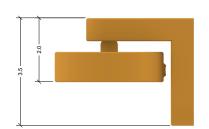

## CREATURE WALL MOUNT

## DIMENSIONS

lamp head w/mount: 4.5"L x 3.5"W x 3.5"H

## **MATERIALS**

lamp head w/mount: bio-based plastic (plant derived)

LED puck: plastic / LED electrical components







## **DIRECT YOUR FOCUS.**

The Creature task lamp is equipped with a battery powered LED light for a convenient cord-free way to light your environment. The magnetic ball swivel design allows for 360° rotation to direct the light where you need it. The panel mount can be attached to any stable vertical surface wood screws can penetrate.

Creature's entire housing and panel bracket is 3D printed in bio plastic to uphold our commitment to using responsible materials.

Easily detach the lamp head and recharge via USB-A.

Light temperature 3000K.