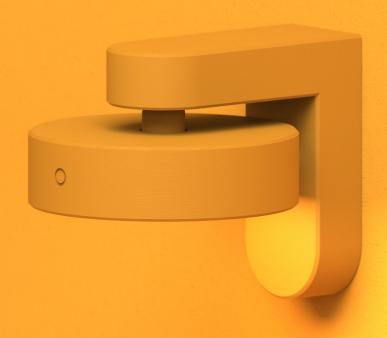

## CREATURE WALL MOUNT

## **DIRECT YOUR FOCUS.**

The Creature task lamp is equipped with a battery powered LED light for a convenient cord-free way to light your environment. The magnetic ball swivel design allows for 360° rotation to direct the light where you need it. The panel mount can be attached to any stable vertical surface wood screws can penetrate.

Creature's entire housing and panel bracket is 3D printed in bio plastic to uphold our commitment to using responsible materials.

Easily detach the lamp head and recharge via USB-A.

Light temperature 3000K.