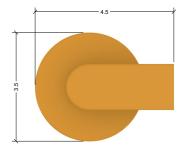

## CREATURE WALL MOUNT

## DIMENSIONS

lamp head w/mount: 4.5"L x 3.5"W x 3.5"H

## **MATERIALS**

lamp head w/mount: bio-based plastic (plant derived)

LED puck: plastic / LED electrical components







## **DIRECT YOUR FOCUS.**

The Creature task lamp is equipped with a battery powered LED light for a convenient cord-free way to light your environment. The magnetic ball swivel design allows for 360° rotation to direct the light where you need it. The panel mount can be attached to any stable vertical surface wood screws can penetrate.

Creature's entire housing and panel bracket is 3D printed in bio plastic to uphold our commitment to using responsible materials.

Easily detach the lamp head and recharge via USB-A.

Light temperature 3000K.