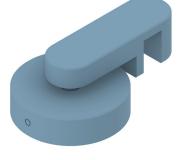

## CREATURE PANEL MOUNT

## **DIRECT YOUR FOCUS.**

The Creature task lamp is equipped with a battery powered LED light for a convenient cord-free way to light your environment. The magnetic ball swivel design allows for 360° rotation to direct the light where you need it. Hook the panel bracket to any 3/4" privacy panel.

Creature's entire housing and panel bracket is 3D printed in bio plastic to uphold our commitment to using responsible materials.

Easily detach the lamp head and recharge via USB-A.

Light temperature 3000K.