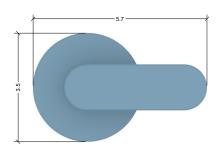

## CREATURE PANEL MOUNT

## DIMENSIONS

lamp head w/mount: 5.7"L x 3.5"W x 2"H

## **MATERIALS**

lamp head w/mount: bio-based plastic (plant derived)

LED puck: plastic / LED electrical components







## **DIRECT YOUR FOCUS.**

The Creature task lamp is equipped with a battery powered LED light for a convenient cord-free way to light your environment. The magnetic ball swivel design allows for 360° rotation to direct the light where you need it. Hook the panel bracket to any 3/4" privacy panel.

Creature's entire housing and panel bracket is 3D printed in bio plastic to uphold our commitment to using responsible materials.

Easily detach the lamp head and recharge via USB-A.

Light temperature 3000K.