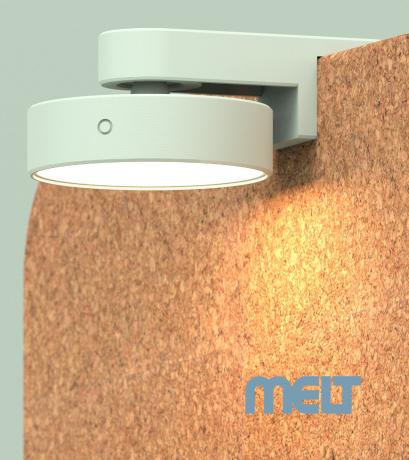

## **DIRECT YOUR FOCUS.**

The Creature task lamp is equipped with a battery powered LED light for a convenient cord-free way to light your environment. The magnetic ball swivel design allows for 360° rotation to direct the light where you need it. Hook the panel bracket to any 3/4" privacy panel.

Creature's entire housing and panel bracket is 3D printed in bio plastic to uphold our commitment to using responsible materials.

Easily detach the lamp head and recharge via USB-A.

Light temperature 3000K.