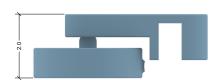

## CREATURE PANEL MOUNT

## DIMENSIONS

lamp head w/mount: 5.7"L x 3.5"W x 2"H

## **MATERIALS**

lamp head w/mount: bio-based plastic (plant derived)

LED puck: plastic / LED electrical components







## **DIRECT YOUR FOCUS.**

The Creature task lamp is equipped with a battery powered LED light for a convenient cord-free way to light your environment. The magnetic ball swivel design allows for 360° rotation to direct the light where you need it. Hook the panel bracket to any 3/4" privacy panel.

Creature's entire housing and panel bracket is 3D printed in bio plastic to uphold our commitment to using responsible materials.

Easily detach the lamp head and recharge via USB-A.

Light temperature 3000K.